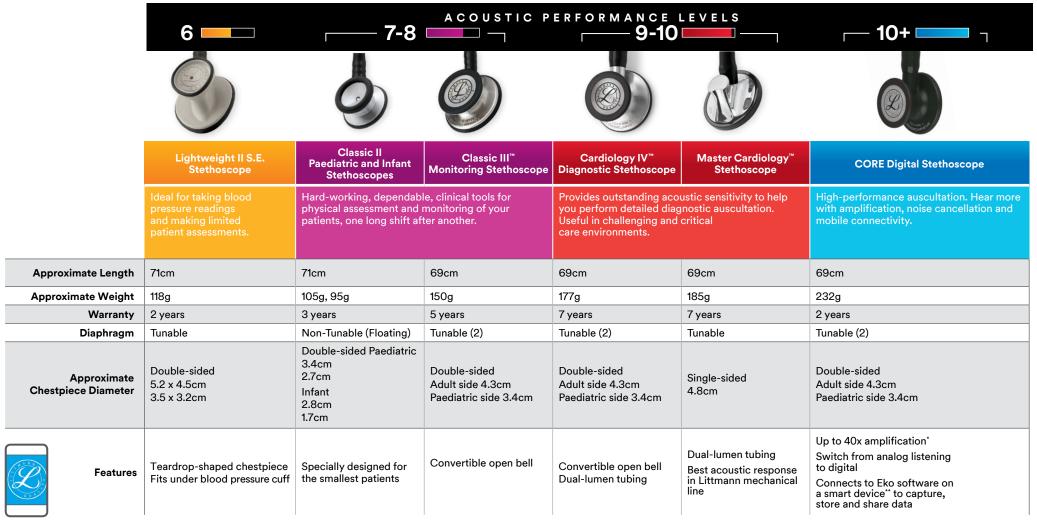

## Choose the right stethoscope to help you perform at your best.

3M™ Littmann® Stethoscopes feature adjustable headsets with soft-sealing eartips. Select Littmann mechanical stethoscopes are designed with tunable technology to give you the ability to hear different frequency sounds by simply adjusting the pressure applied to the chestpiece. Get the acoustic performance, high quality and comfort you need with a Littmann stethoscope.

The power to learn, in the palm of your hand.

\*At peak frequency, vs. analogue mode 
\*\*Not included

3M United Kingdom PLC

Charnwood Campus | 10 Bakewell Road | Loughborough | Leicestershire LE11 5RB