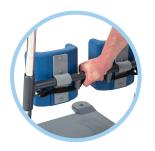

- » Compact design providing stable assistance in standing, transferring and toileting.
- » Handlebar offers a choice of user and carer hand grip positions to facilitate supportive transfer, plus belt attachment hooks to cater for a variety of sling designs.
- » Padded leg support with tool free, single-handed adjustment
- » Low platform for an effortless mount and dismount with easy-roll wheels ensuring stability and easy manoeuvering over a variety of surfaces.
- » Easy to clean surfaces.