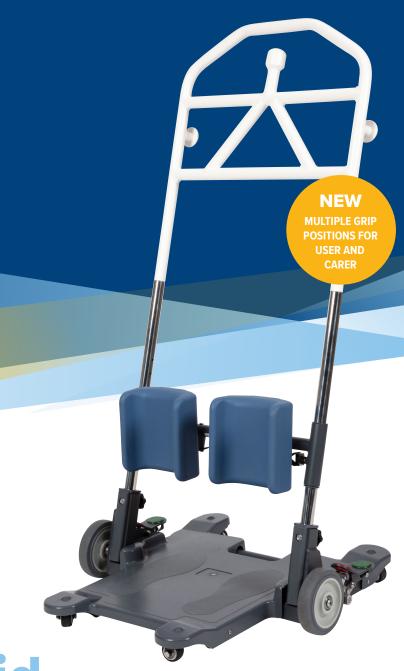

TOOL-FREE, SINGLE-HANDED LEG PAD ADJUSTMENT

NEW
SINGLE ACTION
BRAKING SYSTEM

The new Motion Transfer Aid is designed to encourage a forward knee movement during raising and lowering of the individual, enabling more body weight through the feet to replicate the closest natural active movement patterns of sitting and standing.

With multiple hand grip points for varying user/carer support requirements combined with an angled design to enable a 'nose over toe' standing movement, the Motion Transfer Aid enables the user to stand and weight bear with minimal support.

- » Compact design providing stable assistance in standing, transferring and toileting.
- » Handlebar offers a choice of user and carer hand grip positions to facilitate supportive transfer, plus belt attachment hooks to cater for a variety of sling designs.
- » Padded leg support with tool free, single-handed adjustment
- » Low platform for an effortless mount and dismount with easy-roll wheels ensuring stability and easy manoeuvering over a variety of surfaces.
- » Easy to clean surfaces.