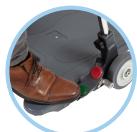

- » Compact design providing stable assistance in standing, transferring and toileting.
- » Handlebar offers a choice of user and carer hand grip positions to facilitate supportive transfer, plus belt attachment hooks to cater for a variety of sling designs.
- » Padded leg support with tool free, single-handed adjustment
- » Low platform for an effortless mount and dismount with easy-roll wheels ensuring stability and easy manoeuvering over a variety of surfaces.
- » Easy to clean surfaces.