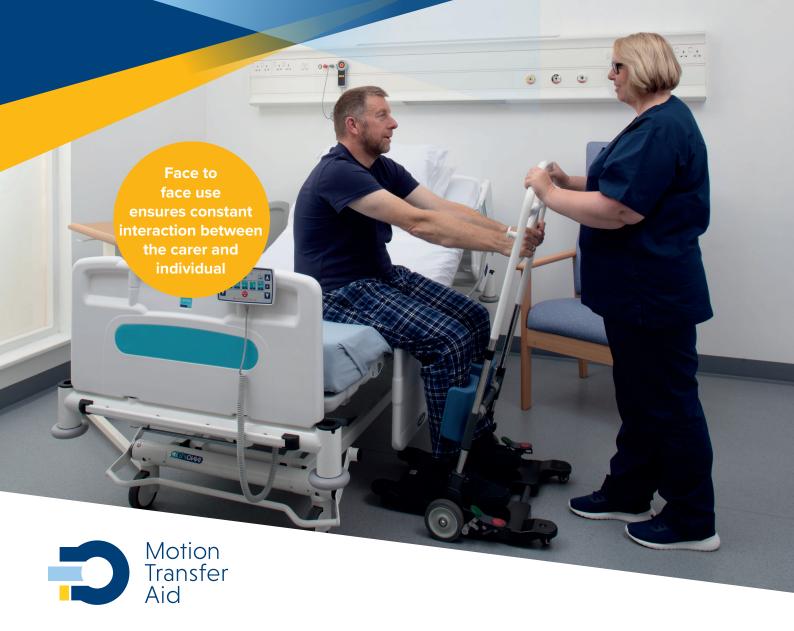

## **Motion Transfer Aid**

The New and Improved Motion Transfer Aid is an active transfer system, providing assistance for individuals who have an unpredictable balance and cannot stand for long periods of time, but have the ability to use their upper body strength to weight bear with minimal support.

With multiple hand grip points for varying user/carer support requirements combined with an angled design to enable a 'nose over toe' standing movement, the Motion Transfer Aid enables the user to stand and weight bear with minimal support.